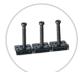

# **HULK** FASTENERS™

# **Grooved board fasteners**

Compatible with Chain collated hidden clip and S-Series hidden clip systems

Square edge board fasteners Uses HULK composite top fixing screws on non-grooved edges