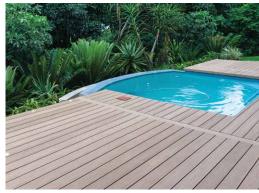

# BETTER PERFORMING, BETTER LOOKING COMPOSITE

# REINFORCED, CAPPED PVC COMPOSITE DECKING

#### Core material:

Foamed-PVC composite with glass fiber-reinforcement

FSC certified composite product

Apex PLUS offers you a resilient and natural looking composite. Its foamed-PVC and glass fiber-reinforced core allows for increased span capability over Apex. Low-maintenance Apex PLUS is more stable with less expansion and contraction than its predecessor, and requires only basic cleaning for optimal longevity. Its protective cap is made from a resilient acrylic polymer coating, for long-term fade, scratch, and stain resistance. Apex PLUS also provides decay resistance against insects, moisture, and the elements. Apex PLUS is an eco-friendly alternative to timber that prevents deforestation and premature deck replacement and uses solar power within the manufacturing process.