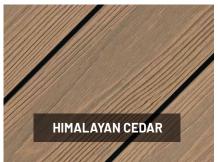

Foamed-PVC composite with glass fiber-reinforcement



FSC certified composite product

Apex PLUS offers you a resilient and natural looking composite. Its foamed-PVC and glass fiber-reinforced core allows for increased span capability over Apex. Low-maintenance Apex PLUS is more stable with less expansion and contraction than its predecessor, and requires only basic cleaning for optimal longevity. Its protective cap is made from a resilient acrylic polymer coating, for long-term fade, scratch, and stain resistance. Apex PLUS also provides decay resistance against insects, moisture, and the elements. Apex PLUS is an eco-friendly alternative to timber that prevents deforestation and premature deck replacement and uses solar power within the manufacturing process.

# **APEX PLUS COLOURS**







# **APEX PLUS FAMILY OF PROFILES**

190 x 24 mm

Grooved board

190 x 24 mm

Square edge board

# **HULK** FASTENERS™





# **Grooved board fasteners**

Compatible with Chain collated hidden clip and S-Series hidden clip systems



Square edge board fasteners Uses HULK composite top fixing screws on non-grooved edges