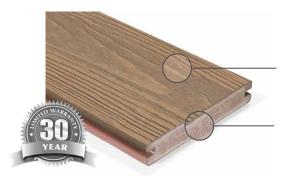

# REINFORCED, CAPPED PVC COMPOSITE DECKING

#### Capping material:

Engineered acrylic polymer

#### Core material:

Foamed-PVC composite with glass fiber-reinforcement

FSC certified composite product

Apex PLUS offers you a resilient and natural looking composite. Its foamed-PVC and glass fiber-reinforced core allows for increased span capability over Apex. Low-maintenance Apex PLUS is more stable with less expansion and contraction than its predecessor, and requires only basic cleaning for optimal longevity. Its protective cap is made from a resilient acrylic polymer coating, for long-term fade, scratch, and stain resistance. Apex PLUS also provides decay resistance against insects, moisture, and the elements. Apex PLUS is an eco-friendly alternative to timber that prevents deforestation and premature deck replacement and uses solar power within the manufacturing process.