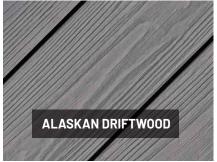

oamed-PVC composite with glass fiber-reinforcement



FSC certified composite product

Apex PLUS offers you a resilient and natural looking composite. Its foamed-PVC and glass fiber-reinforced core allows for increased span capability over Apex. Low-maintenance Apex PLUS is more stable with less expansion and contraction than its predecessor, and requires only basic cleaning for optimal longevity. Its protective cap is made from a resilient acrylic polymer coating, for long-term fade, scratch, and stain resistance. Apex PLUS also provides decay resistance against insects, moisture, and the elements. Apex PLUS is an eco-friendly alternative to timber that prevents deforestation and premature deck replacement and uses solar power within the manufacturing process.

# **APEX PLUS COLOURS**







# **APEX PLUS FAMILY OF PROFILES**

190 x 24 mm

Grooved board

190 x 24 mm

Square edge board

# **HULK** FASTENERS™





# **Grooved board fasteners**

Compatible with Chain collated hidden clip and S-Series hidden clip systems



Square edge board fasteners Uses HULK composite top fixing screws on non-grooved edges