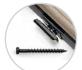

# **HULK** FASTENERS™

# **Grooved board fasteners**

Compatible with Chain collated hidden clip and S-Series hidden clip systems

Square edge board fasteners Uses HULK composite top fixing screws on non-grooved edges