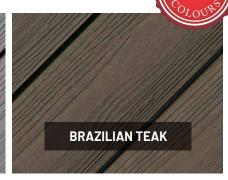

med-PVC composite with glass fiber-reinforcement



FSC certified composite product

Apex PLUS offers you a resilient and natural looking composite. Its foamed-PVC and glass fiber-reinforced core allows for increased span capability over Apex. Low-maintenance Apex PLUS is more stable with less expansion and contraction than its predecessor, and requires only basic cleaning for optimal longevity. Its protective cap is made from a resilient acrylic polymer coating, for long-term fade, scratch, and stain resistance. Apex PLUS also provides decay resistance against insects, moisture, and the elements. Apex PLUS is an eco-friendly alternative to timber that prevents deforestation and premature deck replacement and uses solar power within the manufacturing process.

# **APEX PLUS COLOURS**







## **APEX PLUS FAMILY OF PROFILES**

|  | _ |
|--|---|
|  |   |

140 x 24 mm



190 x 24 mm

Grooved board

140 x 24 mm

Square edge board

Grooved board

190 x 24 mm

Square edge board







**Grooved board fasteners**Compatible with Chain collated

Compatible with Chain collated hidden clip and S-Series hidden clip systems



**Square edge board fasteners** Uses HULK composite top fixing screws on non-grooved edges