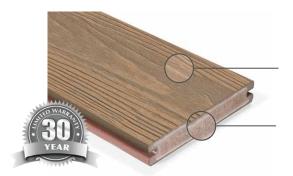

#### PROTECTIVE CAP

Fade, scratch, & stain resistant capping technology

#### Capping material:

Engineered acrylic polymer

#### Core material:

Foamed-PVC composite with glass fiber-reinforcement

FSC certified composite product

Apex PLUS offers you a resilient and natural looking composite. Its foamed-PVC and glass fiber-reinforced core allows for increased span capability over Apex. Low-maintenance Apex PLUS is more stable with less expansion and contraction than its predecessor, and requires only basic cleaning for optimal longevity. Its protective cap is made from a resilient acrylic polymer coating, for long-term fade, scratch, and stain resistance. Apex PLUS also provides decay resistance against insects, moisture, and the elements. Apex PLUS is an eco-friendly alternative to timber that prevents deforestation and premature deck replacement and uses solar power within the manufacturing process.