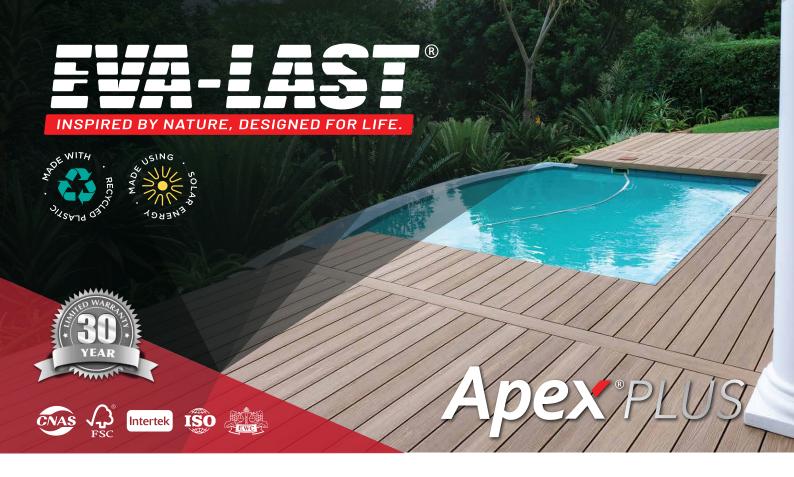

# BETTER PERFORMING, **BETTER LOOKING COMPOSITE**

#### Core material:

Foamed-PVC composite with glass fiber-reinforcement

FSC certified composite product

Apex PLUS offers you a resilient and natural looking composite. Its foamed-PVC and glass fiber-reinforced core allows for increased span capability over Apex. Low-maintenance Apex PLUS is more stable with less expansion and contraction than its predecessor, and requires only basic cleaning for optimal longevity. Its protective cap is made from a resilient acrylic polymer coating, for long-term fade, scratch, and stain resistance. Apex PLUS also provides decay resistance against insects, moisture, and the elements. Apex PLUS is an eco-friendly alternative to timber that prevents deforestation and premature deck replacement and uses solar power within the manufacturing process.