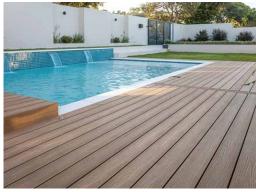

#### Core material:

Foamed-PVC composite with glass fiber-reinforcement

FSC certified composite product

Apex PLUS offers you a resilient and natural looking composite. Its foamed-PVC and glass fiber-reinforced core allows for increased span capability over Apex. Low-maintenance Apex PLUS is more stable with less expansion and contraction than its predecessor, and requires only basic cleaning for optimal longevity. Its protective cap is made from a resilient acrylic polymer coating, for long-term fade, scratch, and stain resistance. Apex PLUS also provides decay resistance against insects, moisture, and the elements. Apex PLUS is an eco-friendly alternative to timber that prevents deforestation and premature deck replacement and uses solar power within the manufacturing process.