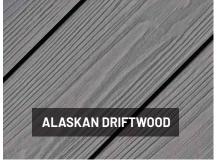

oamed-PVC composite with glass fiber-reinforcement



FSC certified composite product

Apex PLUS offers you a resilient and natural looking composite. Its foamed-PVC and glass fiber-reinforced core allows for increased span capability over Apex. Low-maintenance Apex PLUS is more stable with less expansion and contraction than its predecessor, and requires only basic cleaning for optimal longevity. Its protective cap is made from a resilient acrylic polymer coating, for long-term fade, scratch, and stain resistance. Apex PLUS also provides decay resistance against insects, moisture, and the elements. Apex PLUS is an eco-friendly alternative to timber that prevents deforestation and premature deck replacement and uses solar power within the manufacturing process.

# **APEX PLUS COLOURS**







## **APEX PLUS FAMILY OF PROFILES**

|  | _ |
|--|---|
|  |   |

140 x 24 mm



190 x 24 mm

Grooved board

140 x 24 mm

Square edge board

Grooved board

190 x 24 mm

Square edge board







**Grooved board fasteners**Compatible with Chain collated

Compatible with Chain collated hidden clip and S-Series hidden clip systems



**Square edge board fasteners** Uses HULK composite top fixing screws on non-grooved edges