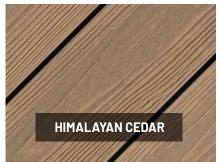

Foamed-PVC composite with glass fiber-reinforcement



FSC certified composite product

Apex PLUS offers you a resilient and natural looking composite. Its foamed-PVC and glass fiber-reinforced core allows for increased span capability over Apex. Low-maintenance Apex PLUS is more stable with less expansion and contraction than its predecessor, and requires only basic cleaning for optimal longevity. Its protective cap is made from a resilient acrylic polymer coating, for long-term fade, scratch, and stain resistance. Apex PLUS also provides decay resistance against insects, moisture, and the elements. Apex PLUS is an eco-friendly alternative to timber that prevents deforestation and premature deck replacement and uses solar power within the manufacturing process.

# **APEX PLUS COLOURS**







## **APEX PLUS FAMILY OF PROFILES**

|  | _ |
|--|---|
|  |   |

140 x 24 mm



190 x 24 mm

Grooved board

140 x 24 mm

Square edge board

Grooved board

190 x 24 mm

Square edge board







**Grooved board fasteners**Compatible with Chain collated

Compatible with Chain collated hidden clip and S-Series hidden clip systems



**Square edge board fasteners** Uses HULK composite top fixing screws on non-grooved edges